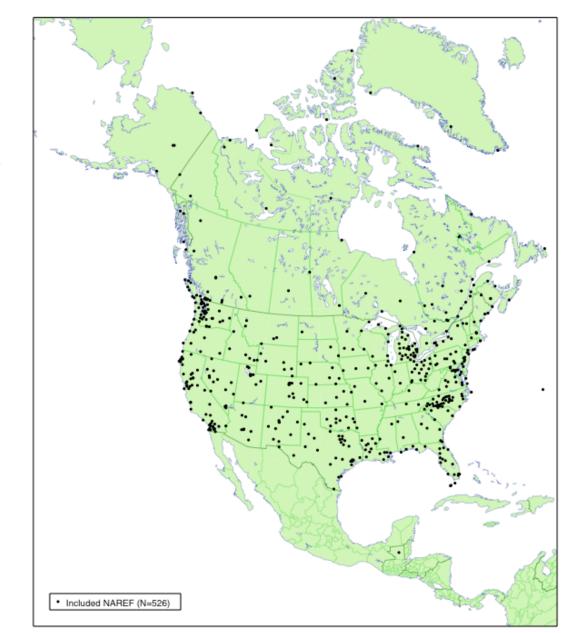

E nrcan.gc.ca Ottawa 27 March 2007



Natural Resources Canada Ressources naturelles Canada





# Outline



New NAREF & CBN solutions

IGS05 & Absolute PCV

Questions about SNARF



Canada

Natural Resources **Ressources naturelles** Canada





# **New NAREF & CBN Solutions**

# NAREF Reprocessing

- Reprocessed GSD weekly Berense solutions with v5
- Recombined weekly NAREF solutions
- Including official weekly PBO solutions
- Will re-compute velocity solution
- Need redundant solutions for CORS sites (SIO to do)

## **CBN** Reprocessing

- Will reprocess all epochs with Bernese v5 (later)
- Will include 2005/2006 epochs
- May incorporate with NAREF velocity solution

# SIO updating "PBO" weekly solutions

Add as many other N.A. stations as possible since 2001



Canada









NAREF



#### SNARF v2 NAREF

305 wks 906 total sta 380 removed 526 remain







# **IGS05 & Absolute PCV**



#### Need to reprocess all data again!

- Current IGS orbits using absolute PCV & accounting for antenna domes
- Have to wait for reprocessed precise orbits (start mid-2007)
- Include global stations? --> yes
- Will NAREF contributors reprocess their data?
  - GSD ves
  - NGS ?? -> yes
  - MIT ?? -> yes
  - SIO ?? -> yes (a N.A.-wide solution?)
  - PGC Probably -> yes



Canada





# **SNARF Questions**



## What transformation from ITRF defines SNARF?

- Transformation determined by Jim Davis for the frame?
  - The one that really defines SNARF
- Euler vector determined by Tom Herring?

# For SNARF v2

Use transformation defining SNARF



Canada