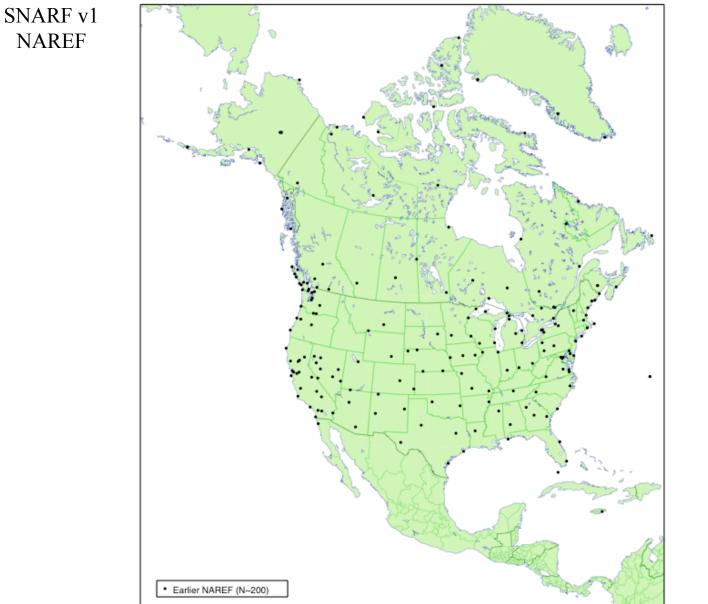

THE FUTURE nrcan.gc.ca Ottawa 27 March 2007



Natural Resources Canada Ressources naturelles Canada





# Outline



New NAREF & CBN solutions

IGS05 & Absolute PCV

Questions about SNARF



Canada

Natural Resources **Ressources naturelles** Canada





# **New NAREF & CBN Solutions**

# NAREF Reprocessing

- Reprocessed GSD weekly Berense solutions with v5
- Recombined weekly NAREF solutions
- Including official weekly PBO solutions
- Will re-compute velocity solution
- Need redundant solutions for CORS sites (SIO to do)

## **CBN** Reprocessing

- Will reprocess all epochs with Bernese v5 (later)
- Will include 2005/2006 epochs
- May incorporate with NAREF velocity solution

# SIO updating "PBO" weekly solutions

Add as many other N.A. stations as possible since 2001



Canada









NAREF



#### SNARF v2 NAREF

305 wks 906 total sta 380 removed 526 remain







# **IGS05 & Absolute PCV**



#### Need to reprocess all data again!

- Current IGS orbits using absolute PCV & accounting for antenna domes
- Have to wait for reprocessed precise orbits (start mid-2007)
- Include global stations? --> yes
- Will NAREF contributors reprocess their data?
  - GSD ves
  - NGS ?? -> yes
  - MIT ?? -> yes
  - SIO ?? -> yes (a N.A.-wide solution?)
  - PGC Probably -> yes



Canada





# **SNARF Questions**



## What transformation from ITRF defines SNARF?

- Transformation determined by Jim Davis for the frame?
  - The one that really defines SNARF
- Euler vector determined by Tom Herring?

# For SNARF v2

Use transformation defining SNARF



Canada