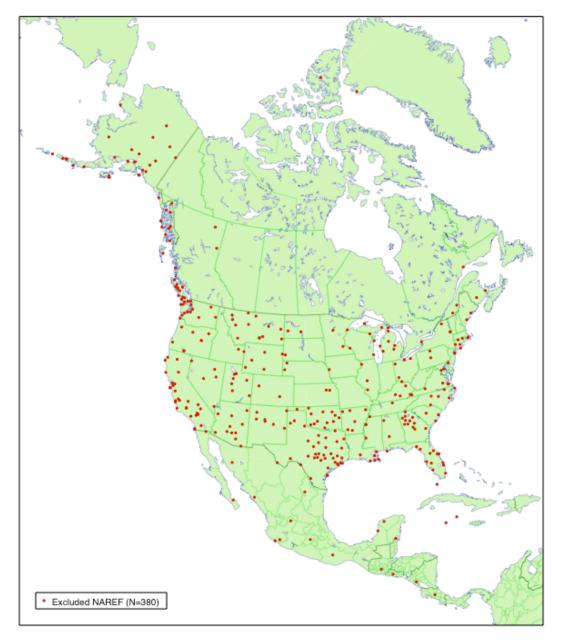

es naturelles Canada





# Outline



New NAREF & CBN solutions

IGS05 & Absolute PCV

Questions about SNARF



Canada

Natural Resources **Ressources naturelles** Canada





# **New NAREF & CBN Solutions**

# NAREF Reprocessing

- Reprocessed GSD weekly Berense solutions with v5
- Recombined weekly NAREF solutions
- Including official weekly PBO solutions
- Will re-compute velocity solution
- Need redundant solutions for CORS sites (SIO to do)

## **CBN** Reprocessing

- Will reprocess all epochs with Bernese v5 (later)
- Will include 2005/2006 epochs
- May incorporate with NAREF velocity solution

# SIO updating "PBO" weekly solutions

Add as many other N.A. stations as possible since 2001



Canada









NAREF



#### SNARF v2 NAREF

305 wks 906 total sta 380 removed 526 remain







# **IGS05 & Absolute PCV**



#### Need to reprocess all data again!

- Current IGS orbits using absolute PCV & accounting for antenna domes
- Have to wait for reprocessed precise orbits (start mid-2007)
- Include global stations? --> yes
- Will NAREF contributors reprocess their data?
  - GSD ves
  - NGS ?? -> yes
  - MIT ?? -> yes
  - SIO ?? -> yes (a N.A.-wide solution?)
  - PGC Probably -> yes



Canada





# **SNARF Questions**



## What transformation from ITRF defines SNARF?

- Transformation determined by Jim Davis for the frame?
  - The one that really defines SNARF
- Euler vector determined by Tom Herring?

# For SNARF v2

Use transformation defining SNARF



Canada